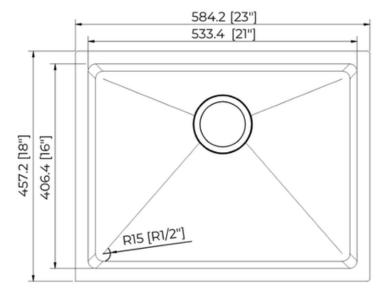

### **Technical Information**

All product dimensions are nominal

Exterior Measurements: 23" x 18" x 10"

Interior Measurements: 21" x 16" x 10"

Bowl Configuration: Single