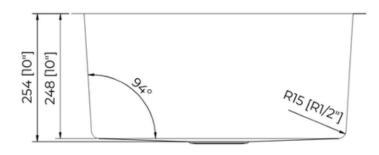

### **Technical Information**

All product dimensions are nominal

Exterior Measurements: 23" x 18" x 10"

Interior Measurements: 21" x 16" x 10"

Bowl Configuration: Single